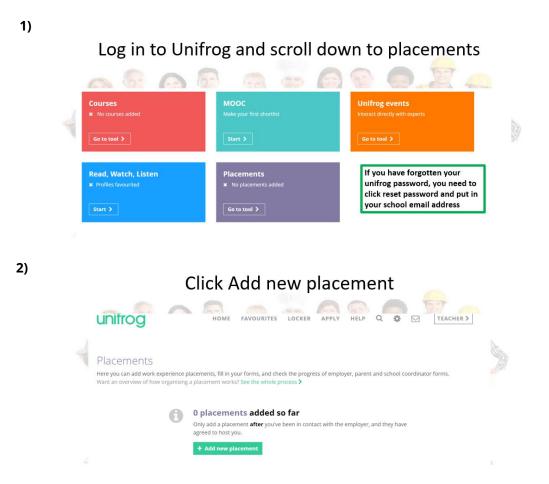

## **Work Experience Student Help Sheet**

**3)** Complete all the sections of the form. It is very important that you select an **in person** placement. It doesn't matter if you pick Ms Lawton or Mr Raistrick as the placement coordinator. The dates are **8<sup>th</sup> July to 10<sup>th</sup> July 2025**.