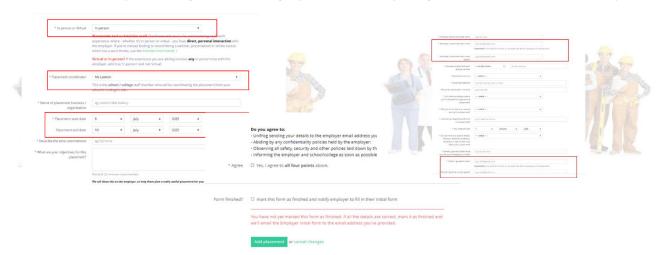

## **Work Experience Student Help Sheet**

**3)** Complete all the sections of the form. It is very important that you select an **in person** placement. It doesn't matter if you pick Ms Lawton or Mr Raistrick as the placement coordinator. The dates are **8<sup>th</sup> July to 10<sup>th</sup> July 2025**.

Double check you have put in the employer email and your parent/carers email correctly.

Make sure you agree and then press add placement. If you have any issues speak to Mr Raistrick (<u>araistrick@pittville.gloucs.sch.uk</u>) or Ms Lawton (<u>klawton@pittville.gloucs.sch.uk</u>)